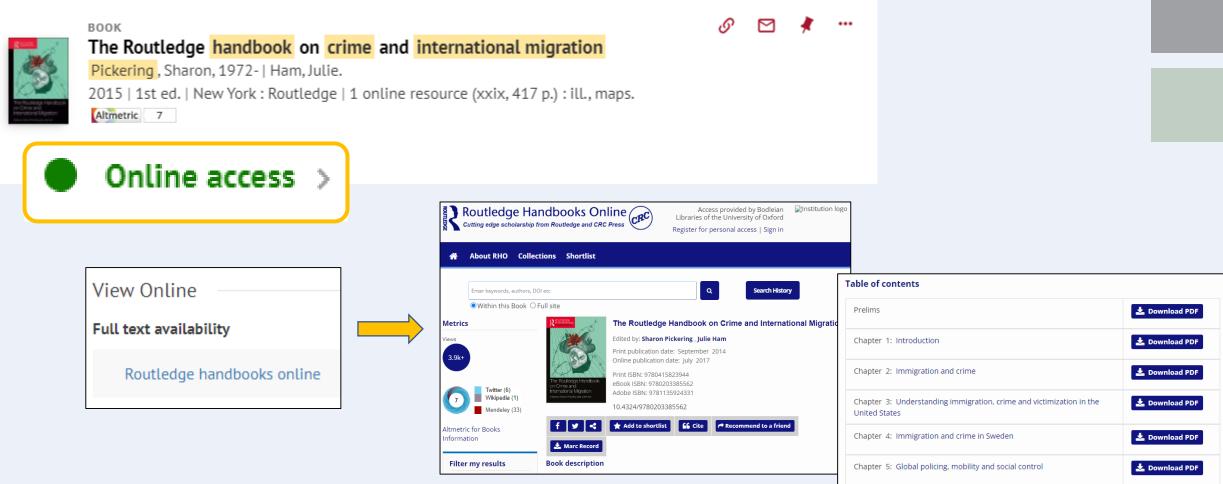

| Additional Notes                                         | _                                                  |

This book is stored offsite. Click 'Request' to order to a library or 'Scan & Deliver' to receive a PDF scan of a chapter via email. Most books will be reference only but occasionally you will have an option to borrow.



# SOLO – Summary: getting hold of the book you need (9)



 Look for copies in your subject library and college library which show both 'Item in place' and 'Loanable'

2. If there are none, click 'Request' and look for a "Borrow From" option in the list of delivery locations

3. If there are no In Place items and no Borrow From options, then it is likely the only copy available to you is a copy from offsite storage





### SOLO – Ebooks (10)



Accessing e-books in your results list



1

### **SOLO – Electronic Legal Deposit (11)**



#### The final book format in the results list is electronic Legal Deposit



### SOLO - Databases A-Z (12)



| BODLEIAN<br>LIBRARIES<br>UNIVERSITY OF OXFORD                                                                                                  | Subject and research guides   |                       |                                                                                                                                                                   |
|------------------------------------------------------------------------------------------------------------------------------------------------|-------------------------------|-----------------------|-------------------------