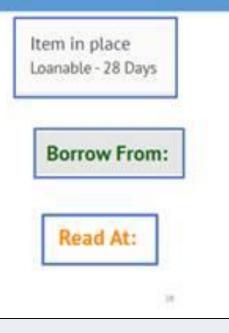

# SOLO – Summary: getting hold of the book you need (9)

 Look for copies in your subject library and college library which show both 'Item in place' and 'Loanable'

2. If there are none, click 'Request' and look for a "Borrow From" option in the list of delivery locations

3. If there are no In Place items and no Borrow From options, then it is likely the only copy available to you is a copy from offsite storage