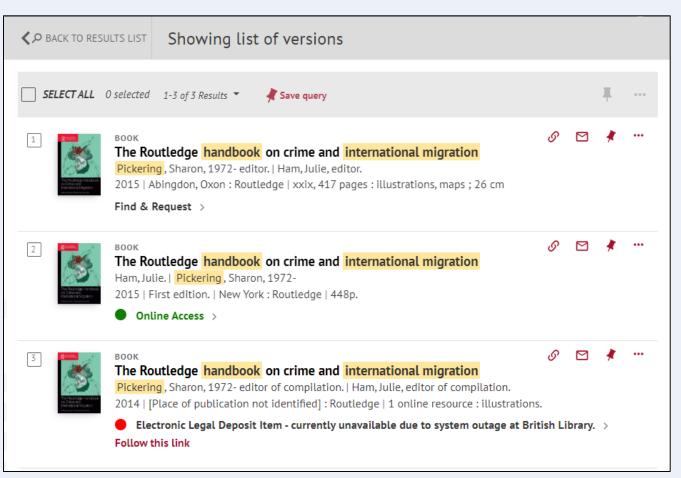

### SOLO – Ebooks (10)

Accessing e-books in your results list

1

### **SOLO – Electronic Legal Deposit (11)**

#### The final book format in the results list is electronic Legal Deposit