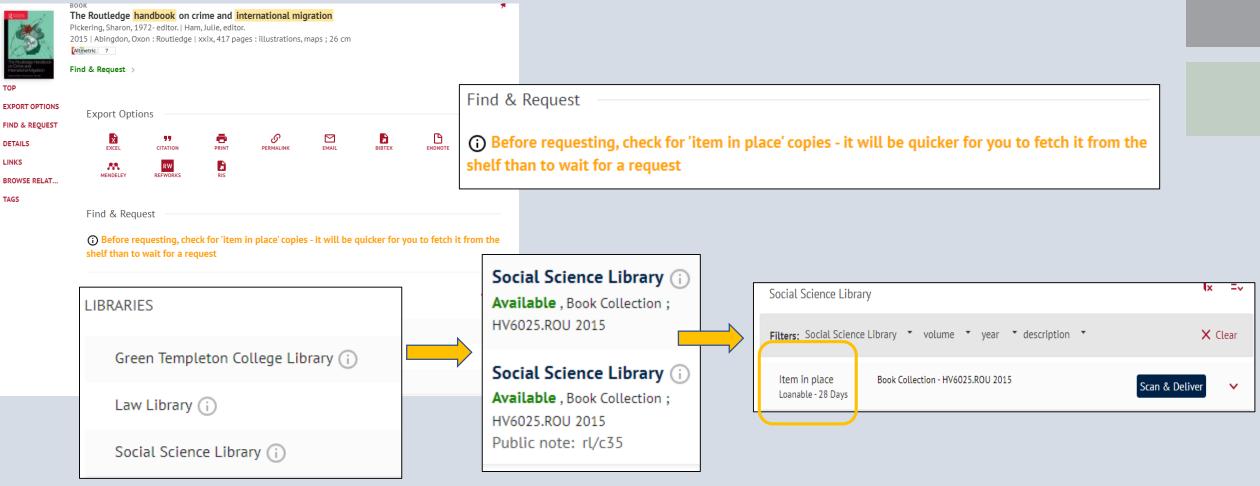

#### SOLO – Print books (5)

Click Find & Request to see which libraries have a copy of the book

### SOLO - Placing requests for books when all on loan (7)

| Social Science Library (i)<br>Not Available , Book Collection ;<br>HV6025.ROU 2015 |                                      |         | >                                                           |                                                                                                                                                                                                  |
|------------------------------------------------------------------------------------|--------------------------------------|---------|-------------------------------------------------------------|--------------------------------------------------------------------------------------------------------------------------------------------------------------------------------------------------|
| LOCATION ITEMS                                                                     |                                      |         |                                                             |                                                                                                                                                                                                  |
| Social Science Library                                                             |                                      |         | Request<br>Delivery/Pickup                                  | All Loan Policies available to you for this Title/Item are shown below. Choose<br>an Item policy and the list of available Delivery/Pickup locations for that<br>policy will filter accordingly: |
| In use until 18/10/2023 22:00:00 BST<br>Loanable - 28 Days                         | Book Collection -<br>HV6025.ROU 2015 | Request | Location<br>Social Science Library<br>Material Type<br>Book | Borrow From: Social Science Library                                                                                                                                                              |
|                                                                                    |                                      |         |                                                             | Additional Notes                                                                                                                                                                                 |
|                                                                                    |                                      |         |                                                             |                                                                                                                                                                                                  |
|                                                                                    |                                      |         |                                                             | Offsite Storage delivery schedule                                                                                                                                                                |

# SOLO – Summary: getting hold of the book you need (9)

 Look for copies in your subject library and college library which show both 'Item in place' and 'Loanable'

2. If there are none, click 'Request' and look for a "Borrow From" option in the list of delivery locations

3. If there are no In Place items and no Borrow From options, then it is likely the only copy available to you is a copy from offsite storage