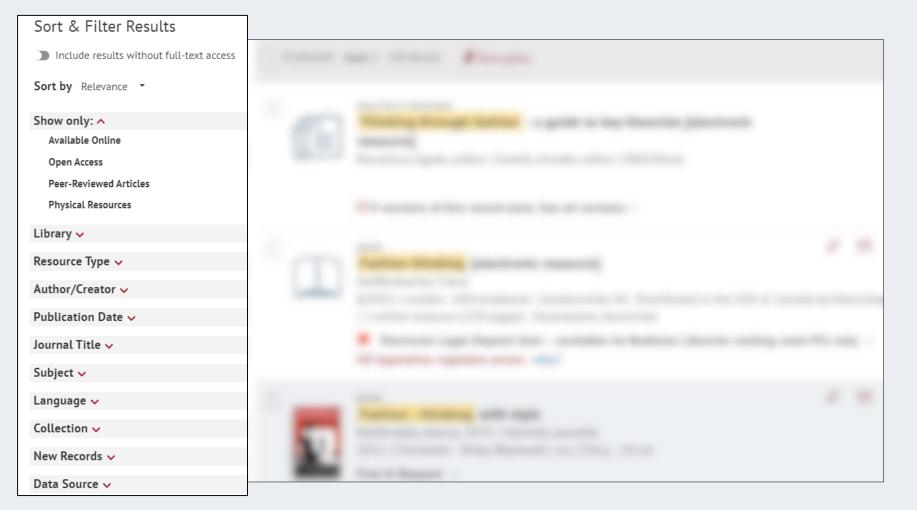

### SOLO – Filter results (6)

If you get too many results, you can sort and filter in the pane on the left