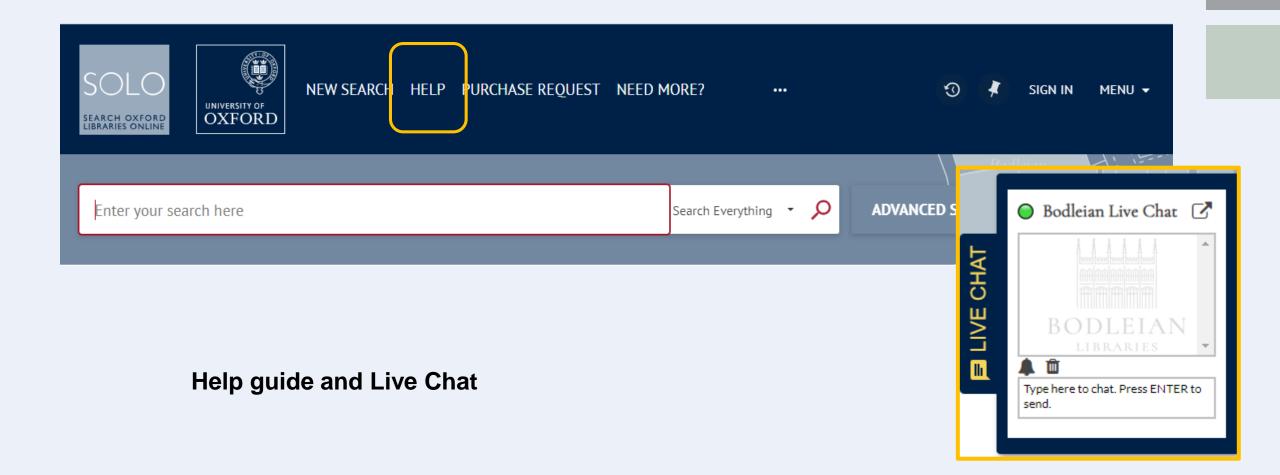

### **SOLO – Help (14)**

#### **Getting Started - Bodleian Libraries support**

Workshops, training and guides

Publishing and sharing your research