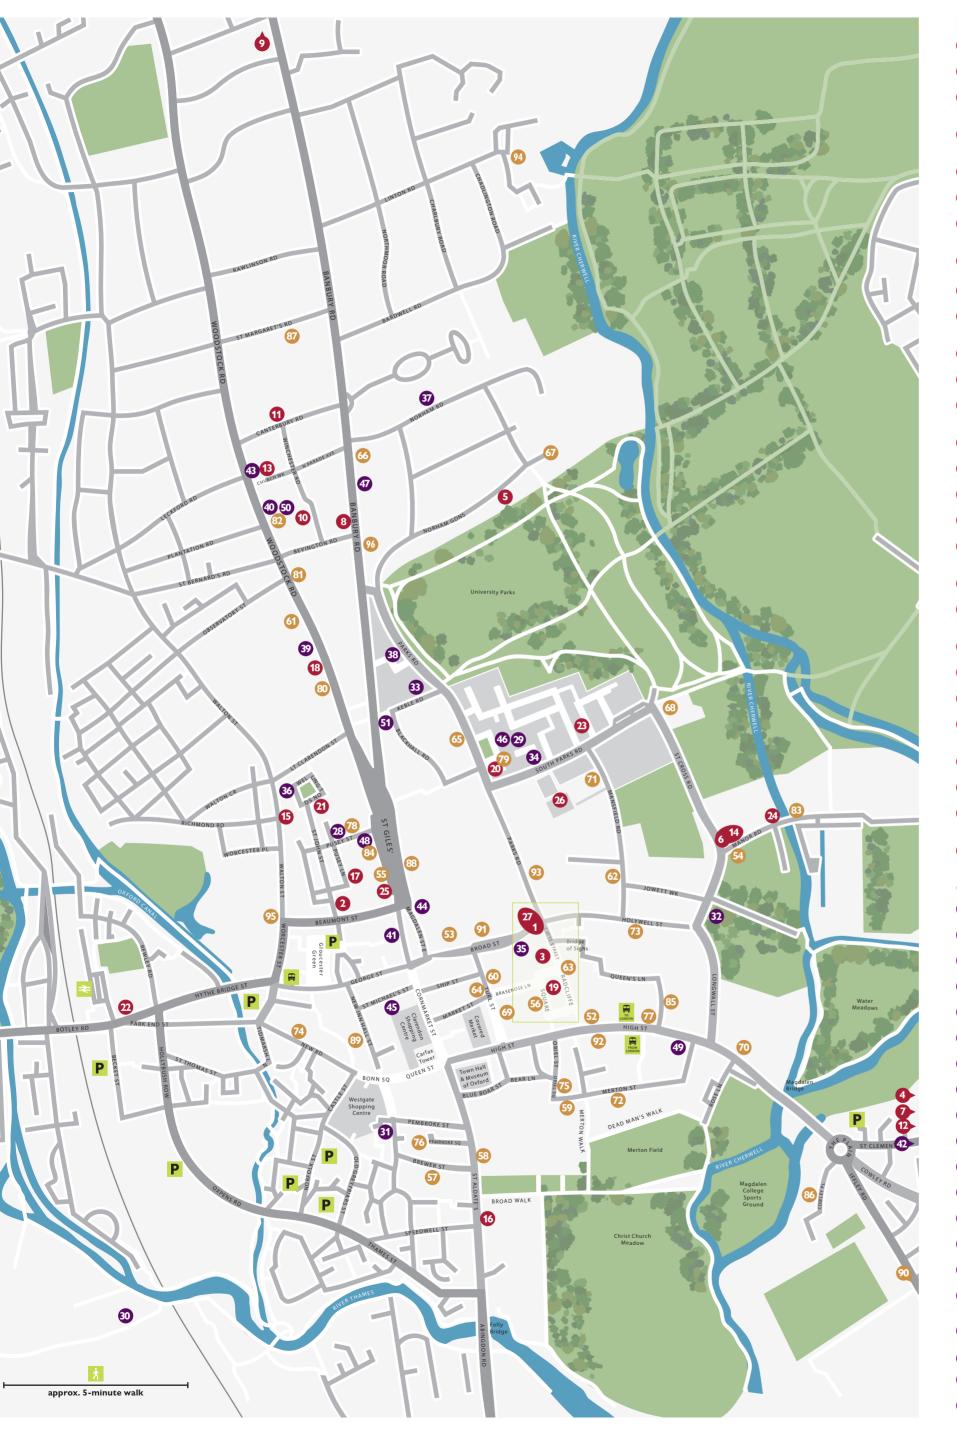

#### **BODLEIAN LIBRARIES**

- 1 Admissions Office for the Bodleian Libraries Weston Library, Broad Street, OX1 3BG
- 2 Art, Archaeology and Ancient World Library
- 1 St John Street, OX1 2LG 3 Bodleian Old Library
- Broad Street, OX1 3BG See also: 
   Radcliffe Camera Weston Library 4 Cairns Library at John Radcliffe Hospital
- (off map) Level 3 Academic Centre, John Radcliffe Hospital, Headley Way, Headington, OX3 9DU
- 5 Education Library 15 Norham Gardens, OX2 6PY
- 6 English Faculty Library \*
- St Cross Building, Manor Road, OX1 3UQ
- 7 Girdlestone Memorial Library at Nuffield Orthopaedic Centre (off map) Windmill Road, Headington, OX3 7HE
- History Faculty Library see 🛭 Radcliffe Camera
- 8 History of Medicine Library \* 45 Banbury Road, OX2 6PE
- 9 Horton Hospital Library (off map