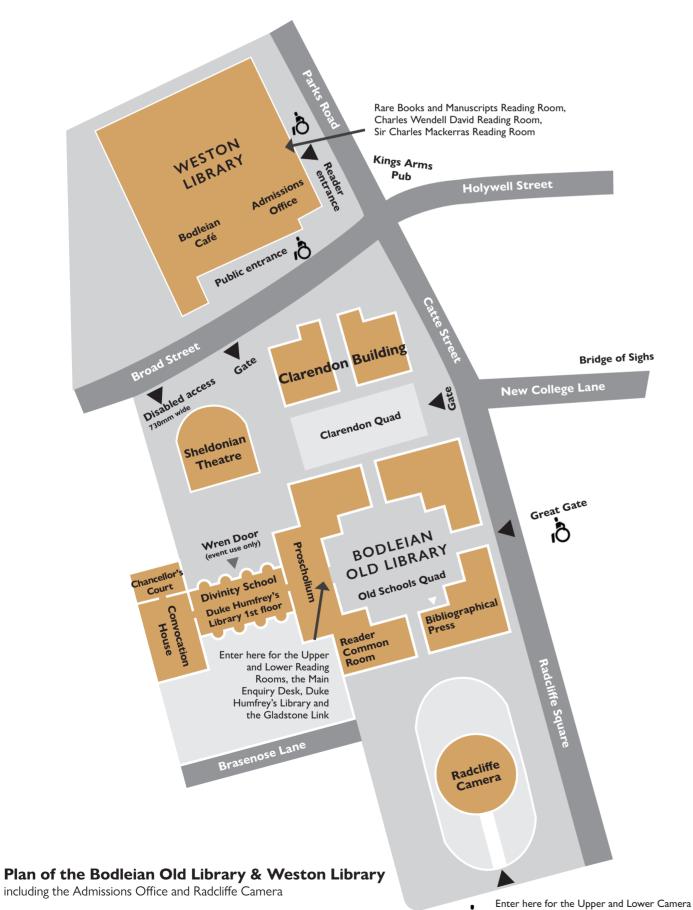

#### **Bodleian Libraries**

Broad Street
Oxford OX1 3BG
+44 (0) 1865 277162

www.bodleian.ox.ac.uk reader.services@bodleian.ox.ac.uk

Reading Rooms, the History Faculty Library and

the Gladstone Link