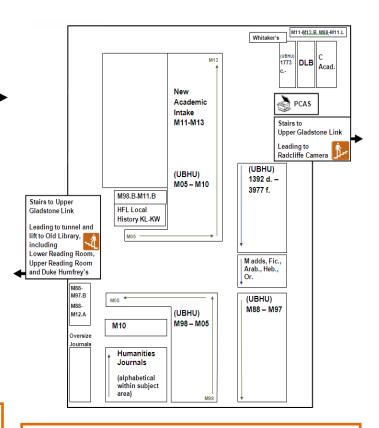

## **Upper Gladstone Link**

## Upper Gladstone Link shelfmarks

HFL DA670 - Z

**HFL Oversize** 

New books display

Available to borrow for Oxford University members

### Also available on this floor

- Staff assistance
- Lockers
- Toilets
- Photocopiers
- Library PCs
- Bodleian Libraries wifi network
- Study spaces