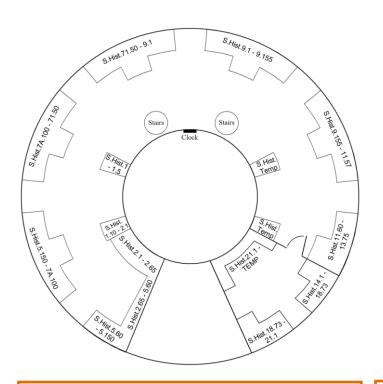

## Lower Radcliffe Camera

Bodleian Library S. Hist shelfmarks (reference only)

### Also available on this floor

- Study spaces
- Quiet study spaces (no laptops)
- Bodleian Libraries wifi network

Contact the Bodleian History Faculty Library email <a href="mailto:library.history@bodleian.ox.ac.uk">library.history@bodleian.ox.ac.uk</a> tel 01865 277262