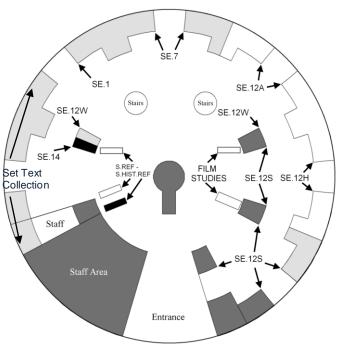

## Lower Radcliffe Camera

Bodleian Library S. Hist shelfmarks (reference only)

website <a href="www.bodleian.ox.ac.uk/history">www.bodleian.ox.ac.uk/history</a> in person Staff Office in Upper Camera

Bodleian Library SE. shelfmarks
Film studies
S.Ref-S.Hist Ref
HFL Set Text Collection
Undergraduate History Theses available
on request from Staff Office
(all material reference only)