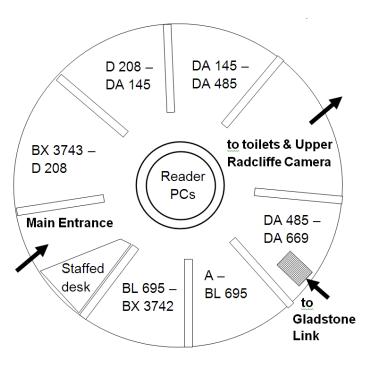

### Also available on this floor

- Study spaces
- Photocopiers
- Library PCs
- Bodleian Libraries wifi network

Lower Camera Shelfmarks
History Faculty Library A - DA669

Available to borrow for Oxford University members

### Also available on this floor

- Main entrance to Radcliffe Camera
- Access to toilets (via steps)
- Staffed service point
- Library PCs & Photocopiers
- Bodleian Libraries wifi network
- Study spaces
- Quiet study space (no laptops)
- Self-issue machine for borrowing books
- HFL book return box
- Collection of holds and stack requests