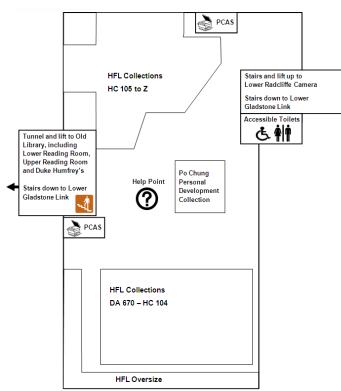

### **Lower Gladstone Link**

### Lower Gladstone Link shelfmarks

HFL Local History KL - KW

Available to borrow for Oxford University members

+ Bodleian Library books (for library use only)

### Also available on this floor

- Photocopiers
- Library PC
- Bodleian Libraries wifi network
- Study spaces